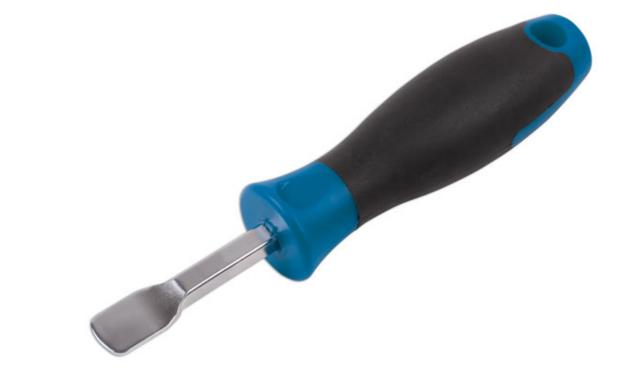

## **Driver for DZUS Fasteners**

Removal tool with soft grip handle, for DZUS quarter turn fasteners.

## **Additional Information**

- Quarter turn fasteners are widely used in motorsport, kit cars, classic cars, motorcycle fairings and aircraft panels.
- Designed to fit in the slot without stripping or damaging the fastener.
- Manufactured from chrome vanadium, length 160mm.
- · Recommended for use with Connect products, part nos. 36207 & 36259.