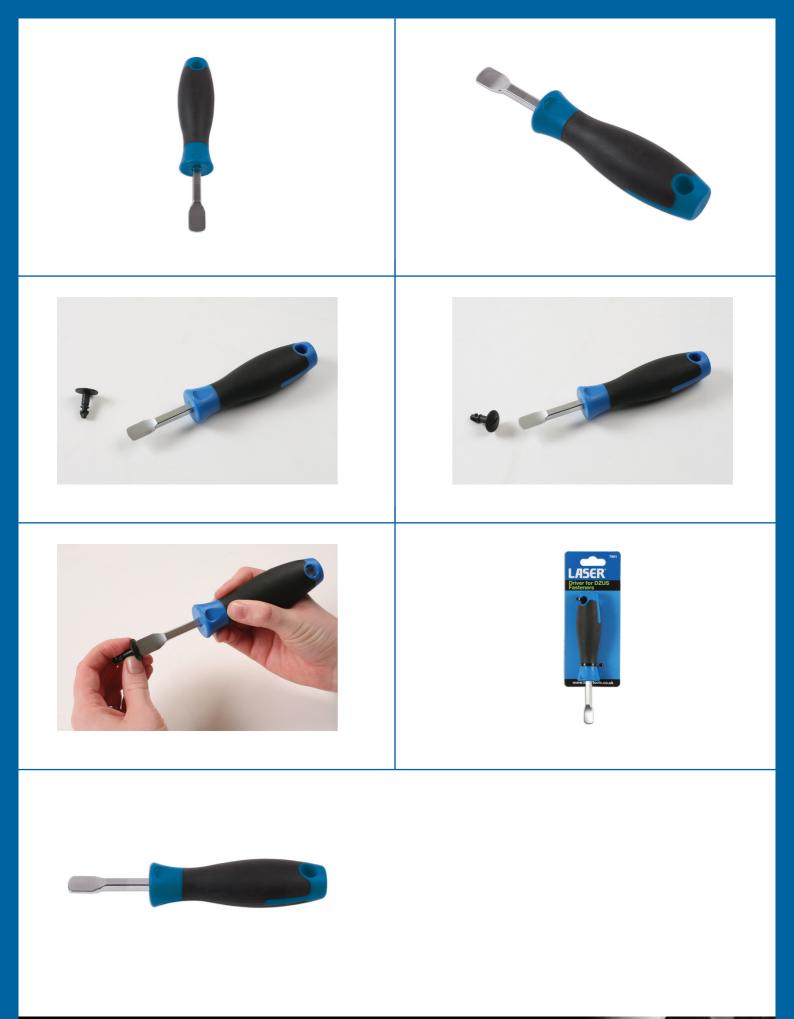

## **Driver for DZUS Fasteners**

Removal tool with soft grip handle, for DZUS quarter turn fasteners.

## **Additional Information**

- Quarter turn fasteners are widely used in motorsport, kit cars, classic cars, motorcycle fairings and aircraft panels.
- Designed to fit in the slot without stripping or damaging the fastener.
- Manufactured from chrome vanadium, length 160mm.
- · Recommended for use with Connect products, part nos. 36207 & 36259.